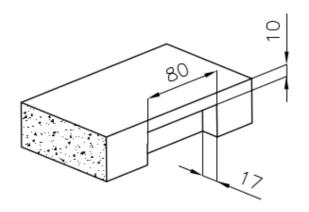

# Foster ==

Intaglio per il troppo-pieno Recess for housing the over-flow

● Built-in cut out for FTS - Foratura per installazione FTS