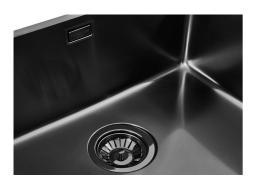

### Sink KE Filotop Gun Metal

Kitchen Sinks Code: 2156 056

### **DETAILS**

| -mount   Top-mount                                       |
|----------------------------------------------------------|
|                                                          |
|                                                          |
| 04 stainless steel                                       |
| r brushed                                                |
|                                                          |
| 440 mm                                                   |
| hooks, gasket, drain, overflow and siphon, boxed packing |
| andard holes                                             |
|                                                          |

| Built-in hole             | View technical data sheet                                                                                                                                                                                                                                                                                                                      |
|---------------------------|------------------------------------------------------------------------------------------------------------------------------------------------------------------------------------------------------------------------------------------------------------------------------------------------------------------------------------------------|
| Drainer                   | No                                                                                                                                                                                                                                                                                                                                             |
| Width                     | 44 cm                                                                                                                                                                                                                                                                                                                                          |
| Bowl dimension            | 400 x 400 mm                                                                                                                                                                                                                                                                                                                                   |
| Number of bowls           | 1 bowl                                                                                                                                                                                                                                                                                                                                         |
| Waste fitting             | 3,5" drain                                                                                                                                                                                                                                                                                                                                     |
| FEATURES                  |                                                                                                                                                                                                                                                                                                                                                |
| Basket 3,5" waste fitting | The drain is equipped with a large 3.5" drain, with the practical basket cap that prevents the discharge of solid parts.                                                                                                                                                                                                                       |
| Gun Metal                 | The Gun Metal finish is obtained by treating steel with a physical process called PVD (Phisical Vacuum Deposition) which deposits particles of noble metals on the surface. The result is a unique and refined aesthetic effect, and an improvement of the mechanical properties of the steel which is more resistant to impact and scratches. |
| High thickness            | Imm thick steel. A significant thickness, which guarantees the maximum sturdiness and durability.                                                                                                                                                                                                                                              |
| Perimetral overflow       | The overflow is always a security on the Foster sinks that prevents the overflow of water in case of oversights. The perimeter drain solution improves aesthetics thanks to its square and essential shape.                                                                                                                                    |
| Small radius              | Bowls with squared shapes with a modern design and an increased capacity, for a minimal aesthetics connected with an extreme practicity.                                                                                                                                                                                                       |