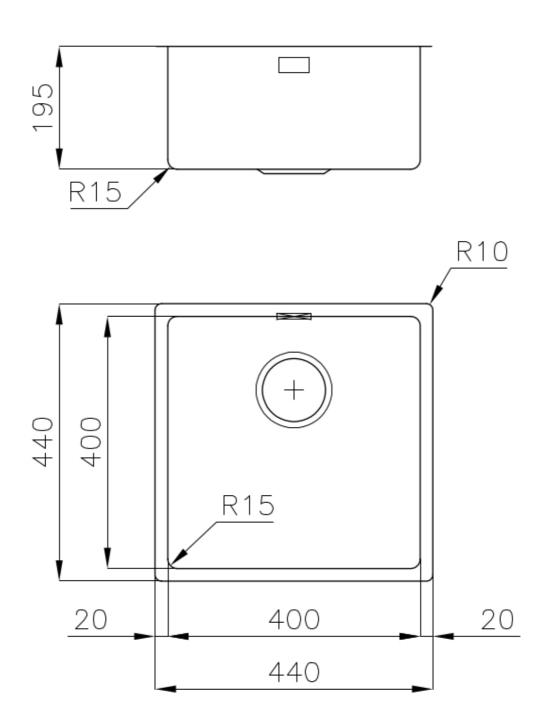

### **DETAILS**

| -mount   Top-mount                                       |
|----------------------------------------------------------|
|                                                          |
|                                                          |
| 04 stainless steel                                       |
| r brushed                                                |
|                                                          |
| 440 mm                                                   |
| hooks, gasket, drain, overflow and siphon, boxed packing |
| andard holes                                             |
|                                                          |

| Built-in hole             | View technical data sheet                                                                                                                                                                                                                                                                                                                      |
|---------------------------|------------------------------------------------------------------------------------------------------------------------------------------------------------------------------------------------------------------------------------------------------------------------------------------------------------------------------------------------|
| Drainer                   | No                                                                                                                                                                                                                                                                                                                                             |
| Width                     | 44 cm                                                                                                                                                                                                                                                                                                                                          |
| Bowl dimension            | 400 x 400 mm                                                                                                                                                                                                                                                                                                                                   |
| Number of bowls           | 1 bowl                                                                                                                                                                                                                                                                                                                                         |
| Waste fitting             | 3,5" drain                                                                                                                                                                                                                                                                                                                                     |
| FEATURES                  |                                                                                                                                                                                                                                                                                                                                                |
| Basket 3,5" waste fitting | The drain is equipped with a large 3.5" drain, with the practical basket cap that prevents the discharge of solid parts.                                                                                                                                                                                                                       |
| Gun Metal                 | The Gun Metal finish is obtained by treating steel with a physical process called PVD (Phisical Vacuum Deposition) which deposits particles of noble metals on the surface. The result is a unique and refined aesthetic effect, and an improvement of the mechanical properties of the steel which is more resistant to impact and scratches. |
| High thickness            | Imm thick steel. A significant thickness, which guarantees the maximum sturdiness and durability.                                                                                                                                                                                                                                              |
| Perimetral overflow       | The overflow is always a security on the Foster sinks that prevents the overflow of water in case of oversights. The perimeter drain solution improves aesthetics thanks to its square and essential shape.                                                                                                                                    |
| Small radius              | Bowls with squared shapes with a modern design and an increased capacity, for a minimal aesthetics connected with an extreme practicity.                                                                                                                                                                                                       |

# Foster ==

Intaglio per il troppo-pieno Recess for housing the over-flow

● Built-in cut out for FTS - Foratura per installazione FTS